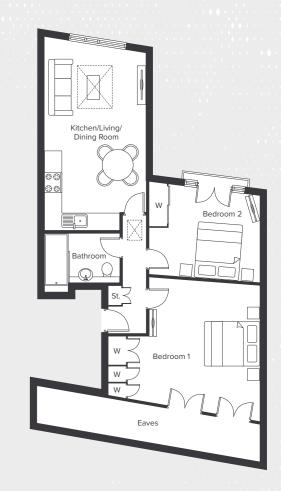

## APARTMENT FLOOR PLANS

PLEASE NOTE: Floor plans are not to scale with each other. All dimensions given are approximate.

#### UNIT 2 - Ground Floor (2 bed)

|                       | Metric      | Imperial      |
|-----------------------|-------------|---------------|
| Kitchen/Living/Dining | 7.04 x 3.58 | 23'1" × 11'9" |
| Bedroom 1             | 3.51 x 3.38 | 11'6" × 11'1" |
| En-suite              | 2.40 x 2.14 | 7'10" × 7'0"  |
| Bedroom 2             | 3.53 x 3.04 | 11'7" × 10'0" |
| Shower room           | 2.76 x 1.23 | 9'1" × 4'0"   |