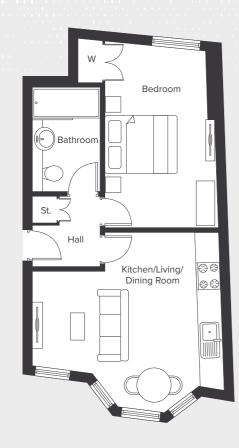

## APARTMENT FLOOR PLANS

PLEASE NOTE: Floor plans are not to scale with each other. All dimensions given are approximate.

#### UNIT 1 - Ground Floor (1 bed)

|                     | Madula      | Imperial      |
|---------------------|-------------|---------------|
| tchen/Living/Dining | 5.08 × 4.77 | 16'8" x 15'8" |
| edroom              | T.JI A Z.JO | 14'10" × 9'9" |
| athroom             | 202 0 0     | 8'11" × 5'8"  |
|                     |             |               |