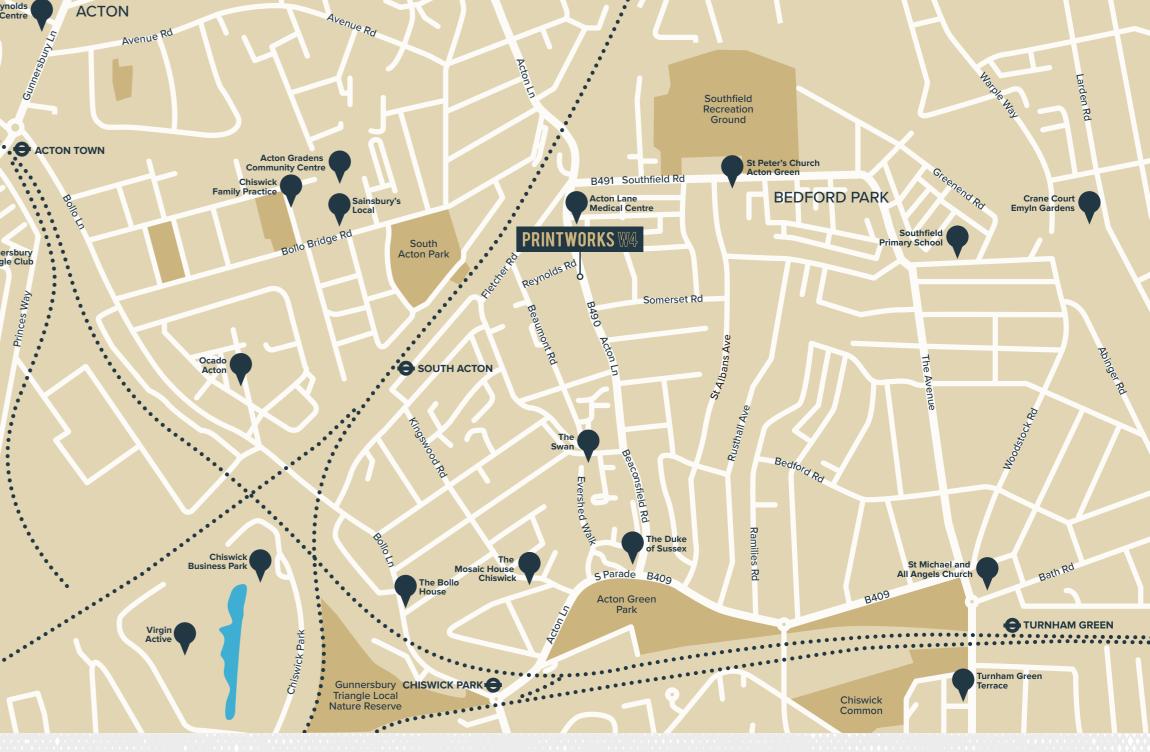

## **GETTING AROUND IS EASY**

Scan here to view the local area on Google maps

Duke of Sussex pub Distance: 0.3 mile - 2 min 🖈

Chiswick High Road Distance: 0.6 mile - 12 min 🖈

Turnham Green Terrace Distance: 0.8 mile - 15 min 🖈

Chiswick Business Park Distance: 0.9 mile - 17 min 🖈

Virgin Active Distance: 0.9 mile - 17 min 🖈

. . ••• Gunnersbury Triangle Club

### Chiswick Park (Overground)

South Acton (Overground)

Distance: 0.4 mile - 8 min 🖈

Distance: 0.5 mile - 10 min 🖈

Turnham Green (Underground - Piccadilly / District) Distance: 0.7 mile - 15 min 🖈

Acton Central (Overground) Distance: 0.8 mile - 17 min 🖈

Acton Town (Underground - Piccadilly / District) Distance: 1.0 mile - 20 min 🖈

## No. 94 Acton Green to Piccadilly Circus No. E3 Hanwell to Grove Park No. 440 Turnham Green to Wembley No. 70 Chiswick Business Park to South Kensington

No. 110 Hounslow to Hammersmith

No. 237 Hounslow to White City

No. 267 Hammersmith to Kingston

For more information on local bus routes please visit the Transport for London website: tfl.gov.uk