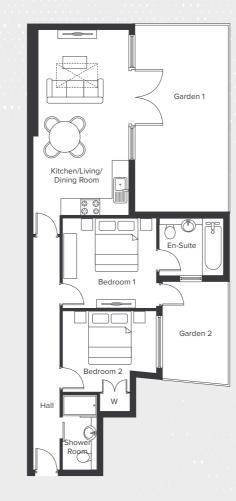

## APARTMENT FLOOR PLANS

PLEASE NOTE: Floor plans are not to scale with each other. All dimensions given are approximate.

#### UNIT 2 - Ground Floor (2 bed)

|                       | Metric      | Imperial      |
|-----------------------|-------------|---------------|
| Kitchen/Living/Dining | 7.04 x 3.58 | 23'1" × 11'9" |
| Bedroom 1             | 3.51 x 3.38 | 11'6" × 11'1" |
| En-suite              | 2.40 x 2.14 | 7'10" × 7'0"  |
| Bedroom 2             | 3.53 x 3.04 | 11'7" × 10'0" |
| Shower room           | 2.76 x 1.23 | 9'1" × 4'0"   |