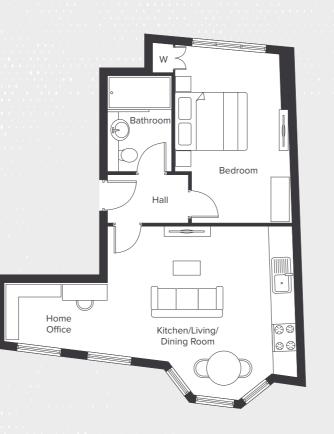

## APARTMENT FLOOR PLANS

PLEASE NOTE: Floor plans are not to scale with each other. All dimensions given are approximate.

UNIT 4 - First Floor (1 bed)

#### UNIT 3 - First Floor (1 bed)

| chen/Living/Dining |             |             |          |  |
|--------------------|-------------|-------------|----------|--|
| edroom             |             |             | Bedroom  |  |
| throom             | 2.43 x 1.64 | 8'0" x 5'5" | Bathroom |  |
|                    |             |             |          |  |