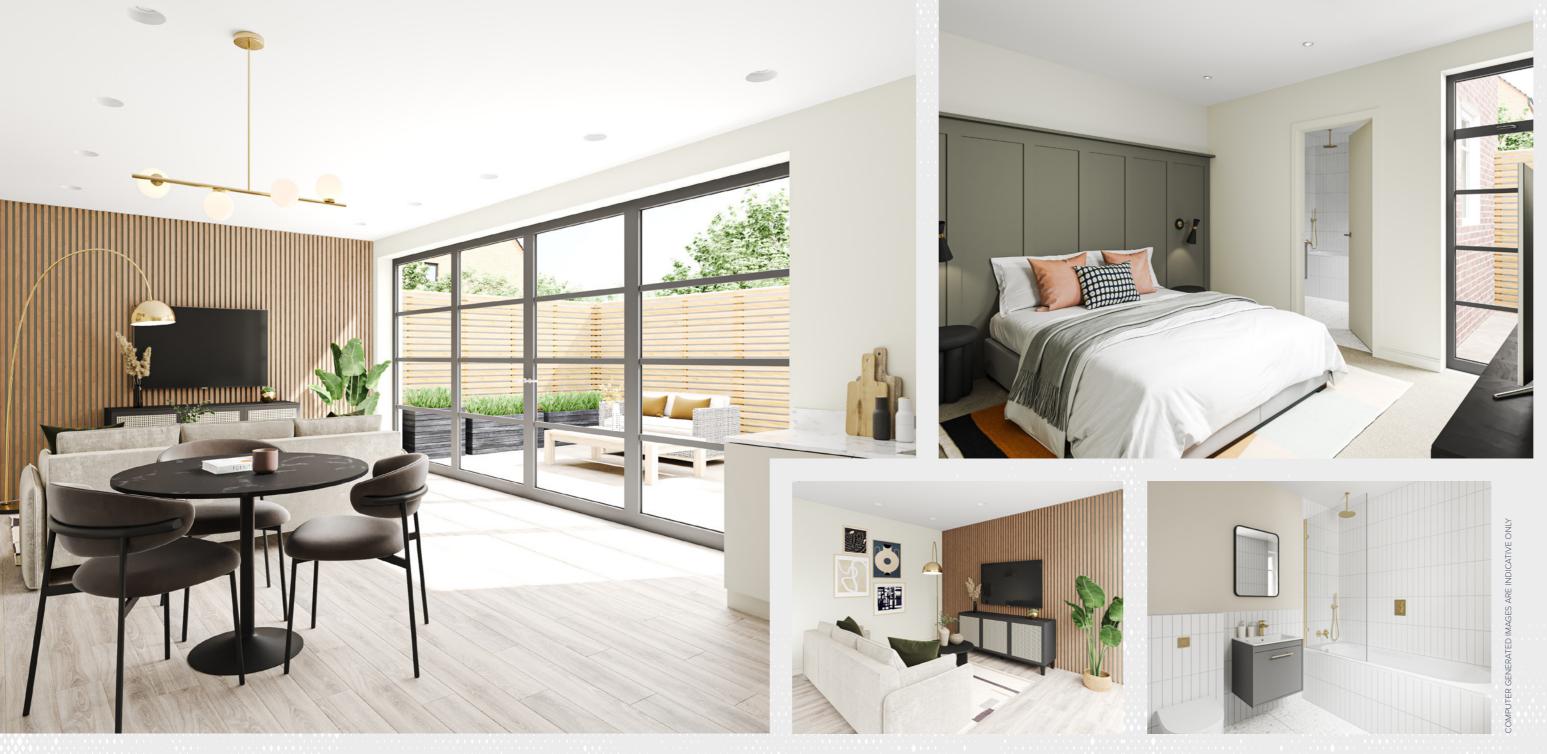

Every detail has been considered with a design-led approach throughout. Contemporary, super matt fitted kitchens come with integrated appliances including Bosch ovens and hobs, Integrated dishwashers, tall fridge freezers with Quartz worktops and splashbacks.

Lighting includes integrated under-mount LED lighting to kitchen cabinets and trendy feature downlighting to the dining area.

For your comfort and convenience, the apartments have been designed full of technical innovations. Included are modern intercom systems, pre-wired for SKY + to lounge and master bedrooms.

The modern bathrooms offer neutral yet modern tones, with matt porcelain Terrazzo floors, Fired Earth slimline matt wall tiles, brushed brass shower and fittings and wallhung vanity units.

The added touches are abundant in this development including engineered wood flooring and matt black screwless sockets, switches and ironmongery. Bedrooms have super soft carpets throughout and bespoke fitted wardrobes.