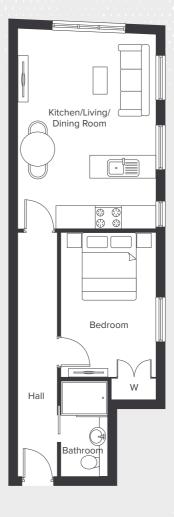

## APARTMENT FLOOR PLANS

PLEASE NOTE: Floor plans are not to scale with each other. All dimensions given are approximate.

#### UNIT 1 - Ground Floor (1 bed)

|                     | Madula      | Imperial      |
|---------------------|-------------|---------------|
| tchen/Living/Dining | 5.08 × 4.77 | 16'8" x 15'8" |
| edroom              | T.JI A Z.JO | 14'10" × 9'9" |
| athroom             | 202 0 0     | 8'11" × 5'8"  |
|                     |             |               |